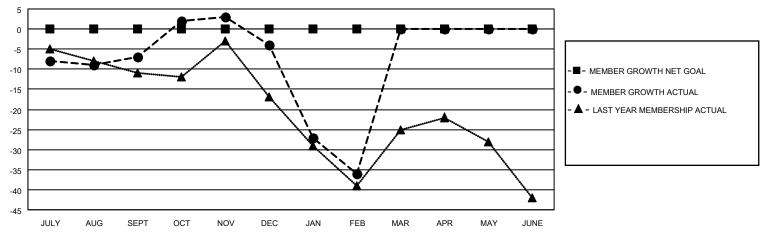

## MONTHLY MEMBERSHIP PROGRESS REPORT

LOCATION GEORGIA District 18 N Results as of: 2/28/2022

| Clubs                 |               |           |               | Members               |                        |                         |                                                    |
|-----------------------|---------------|-----------|---------------|-----------------------|------------------------|-------------------------|----------------------------------------------------|
| RESULTS FOR 2021-2022 |               |           |               | RESULTS FOR 2021-2022 |                        |                         |                                                    |
| QUARTER               | NEW CLUB GOAL | NEW CLUBS | DROPPED CLUBS | QUARTER MEMB          | BER GROWTH NET<br>GOAL | MEMBER GROWTH<br>ACTUAL | DROPPED<br>MEMBERS ACTUAL<br>(including transfers) |
| JULY/AUG/SEPT         | 0             | 0         | 1             | JULY/AUG/SEPT         | 0                      | 29                      | 36                                                 |
| OCT/NOV/DEC           | 0             | 0         | 0             | OCT/NOV/DEC           | 0                      | 26                      | 21                                                 |
| JAN/FEB/MAR           | 0             | 0         | 0             | JAN/FEB/MAR           | 0                      | 8                       | 40                                                 |
| APR/MAY/JUNE          | 0             | 0         | 0             | APR/MAY/JUNE          | 0                      | 0                       | 0                                                  |

## GOALS AND ACTUAL MEMBERS CUMULATIVE

| DROPPED CLUBS: 1 |    | 23 CLUBS OF 55 ADDED 1 OR<br>MORE NEW MEMBERS | GENDER DISTRIBUTION                |              |  |
|------------------|----|-----------------------------------------------|------------------------------------|--------------|--|
|                  |    | INORE NEW WEINBERS                            | MALE                               | 731 (65.09%) |  |
|                  |    |                                               | FEMALE<br>NON BINARY               | 392 (34.91%) |  |
| DROPPED MEMBERS  |    |                                               | NON BINARY                         | 0 (0.00%)    |  |
| DECEASED         | 25 |                                               | PREFER NOT TO ANSWER               | 0 (0.00%)    |  |
| CLUB CANCELLED   | 1  | CLICK HERE FOR CUMULATIVE                     | TOTAL FAMILY UNIT MEMBERS          | 181          |  |
| OTHER            | 71 | MEMBERSHIP DATA                               |                                    |              |  |
| TOTAL            | 97 |                                               | FAMILY MEMBERS PAYING HALF DUES 92 |              |  |
|                  |    |                                               |                                    |              |  |